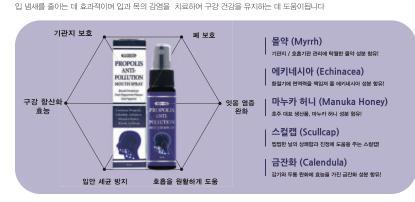

## PROPOLIS ANTI POLLUTION **MOUTH SPRAY**

" 천연 항산화제로 매일매일 입안을 항균 하세요 "

Sinicare Propolis Spray는 특정 식물에서 꿀벌에서 파생 된 수지 물질 인 프로 폴리스가 포함되어 있어 박테리아로인한

- 프로폴리스의 대표적인 기능으로는 항산화 효능이 있으며 그 외에도 항염증 효능. 면역력 증가. 항바이러스 효능, 항종양, 항암 효능 등 바이러스를 치료하고 상처를
- 예로부터 약초로 사용해온 에키나시아 함유로 면역력 증강제. 감염된 곳을 치유하는 능력과 항생 효과가 있고 손상된 폐를 복구시키는데 효과가 있습니다.