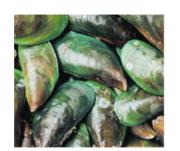

## SINI CARE

"호주 에서 " 도착했습니다"

초록입 홍합은 염증 유발 물질 생성을 억제해 항암 효과로 관절염에 효과를 볼 수 있습니다.

**MEGA GREEN LIPPED MUSSEL 7500** 초록입 홍합 추<del>출</del>물로 칼슘과 글루코사민이 함유된 연골조직 재생과 염증 통증완화

아연은 면역기능과 류마티스 관절염, 염증성 질환에 도움을 주며 청소년 성장발육과 장내 면역기능을 높여 회복을 촉진하고 소화를 돕습니다