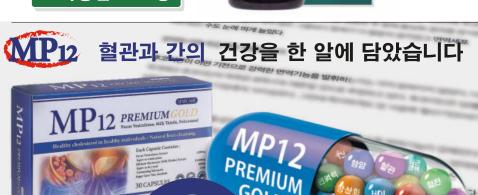

✔️ 관절염, 류마티즘 에방이 필요하신 분

☑ 등산, 자전거 등 운동을 좋아하시는 분

전반적인 건강관리가 필요하신 분

**전** 허리, 무릎 등 관절에 통증을 느끼시는 분

12mg

혈관 정회을 위한 폴리코사늘(Sugar Cane Wax Alcohol) 혈중 나쁜 콜레스테롤(LDL)을 낮춰주고 좋은 콜레스테롤(HDL)은 높여주어 **심근경색, 고혈압, 혈관성 치매 등 심혈관 질환 예방에** 도움을 줍니다.

간 해독을 위한 밀크시슬(Milk Thistle)

밀크시슬의 주요 성분인 실리마린은 **간 기능을 회복하고 해독** 하는데 도움을 주며 특히, 간경화, 지방간 예방에 도움을 줍니다.

자연 항산화 성분으로 알려진 후코이단(Fucus Vesiculosus) 후코이단이란 끈적끈적한점질 구조의 고미역, 다시마 등 갈조류에 들어 있는 성분으로 암세포의 세포 자살을 유도하는 효과 (아포토시스) 가 있어 항암작용에 도움을 줄 수 있습니다