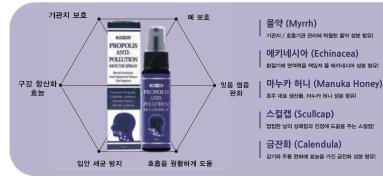

## PROPOLIS ANTI POLLUTION MOUTH SPRAY

" 천연 항산화제로 매일매일 입안을 항균 하세요 "

Sinicare Propolis Spray는 특정 식물에서 꿀벌에서 파생 된 수지 물질 인 프로 폴리스가 포함되어 있어 박테리아로인한 입 냄새를 줄이는 데 효과적이며 입과 목의 감염을 치료하여 구강 건강을 유지하는 데 도움이됩니다

- 프로폴리스의 대표적인 기능으로는 항산화 효능이 있으며 그 외에도 항염증 효능. 면역력 증가, 항바이러스 효능, 항종양, 항암 효능 등 바이러스를 치료하고 상처를 회복하는데 효과가 있습니다.
- 예로부터 약초로 사용해온 에키나시아 함유로 면역력 증강제.
   감염된 곳을 치유하는 능력과 항생 효과가 있고 손상된 폐를 복구시키는데 효과가 있습니다.