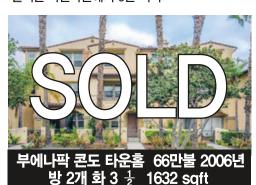

24시간 안전한 게이트 커뮤니티 페어웨이 빌리지!! 웅장한 거실과, 웅장한 천장, 벽난로, 무성하고 사적인 공동 구역의 인상적인 경치. 초대형 마스터 스위트룸과 전용 발코니. 1층에 침실 2개와 리모델된 욕실. 풀러턴의 중심부 위치.

발 5개 화 2.5 개 대지 7519 sqft 목리 회사 스콧과 크레이고 파크 2층 – 5

롤링 힐스 스쿨과 크레이그 파크...2층 - 5 베드룸 플러스 패밀리 룸, 2-1/2 욕실, 2,442 Sq. Ft. 2,419 Sq.ft. RV parking. 충분한 뒷마당공간