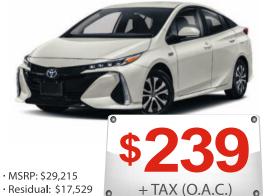

## 2021 Toyota Prius Prime LE

- Residual: \$17,529
- 36MO./10K Miles · T.D.O.: 1ST.MO.PMT. + LIC FEE + OFFICIAL FEE