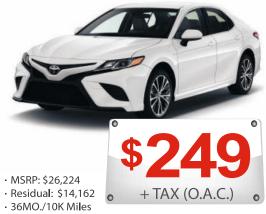

7

# **Since** 가장 오래된 딜러 1995



새차리스 Special

부담없는 \$0 다운페이! 믿을수 있는 베스트자동차

## 2021 Hyundai Sonata SE



+ TAX (O.A.C.)

- MSRP: \$25,185
- Residual: \$15,615
- 36MO./10K Miles
- T.D.O.: 1ST.MO.PMT. + LIC FEE + OFFICIAL FEE

## 2021 Toyota Corolla LE Hybrid



- · T.D.O.: 1ST.MO.PMT. + LIC FEE + OFFICIAL FEE

## 2021 Toyota Prius Prime LE



- Residual: \$17,529
- 36MO./10K Miles · T.D.O.: 1ST.MO.PMT. + LIC FEE + OFFICIAL FEE

# 2021 Hyundai Santa Fe SE



· T.D.O.: 1ST.MO.PMT. + LIC FEE + OFFICIAL FEE

# 2021 Toyota Camry LE



• T.D.O.: 1ST.MO.PMT. + LIC FEE + OFFICIAL FEE

#### 2021 Lexus NX300



- Residual: \$22,542
- 36MO./7.5K Miles

© © LEXUS ⊕TOYOTA HONDA (ACURA HEVROLET

• T.D.O.: 1ST.MO.PMT. + LIC FEE + OFFICIAL FEE (Lexus loyalty rebate 포함 가격)

좋은사람, 착한사람이 있는곳

**MINFINITI** 

Mercedes-Benz M Audi 😝



구 입 구 입

9091 Garden Grove Blvd. Garden Grove, CA 92844 M-F:9am-6pm, Sat:9am-5pm, Sun:Closed