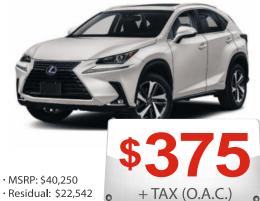

#### 2021 Lexus NX300

- Residual: \$22,542
- 36MO./7.5K Miles

© © LEXUS ⊕TOYOTA HONDA (ACURA HEVROLET

• T.D.O.: 1ST.MO.PMT. + LIC FEE + OFFICIAL FEE (Lexus loyalty rebate 포함 가격)

좋은사람, 착한사람이 있는곳

**MINFINITI** 