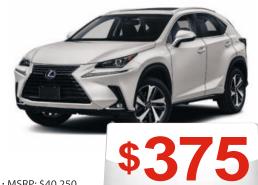

#### 2021 Lexus NX300

- MSRP: \$40,250
- Residual: \$22,542
- 36MO./7.5K Miles
- T.D.O.: 1ST.MO.PMT. + LIC FEE + OFFICIAL FEE (Lexus loyalty rebate 포함 가격)