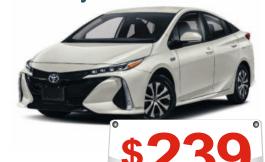

### 2021 Toyota Prius Prime LE

- MSRP: \$29,215
- Residual: \$17,529
- + TAX (O.A.C.) 36MO./10K Miles

· T.D.O.: 1ST.MO.PMT. + LIC FEE + OFFICIAL FEE