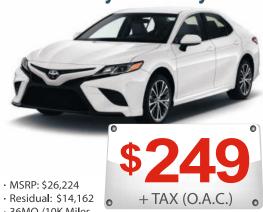

# 2021 Toyota Camry LE

- 36MO./10K Miles
- T.D.O.: 1ST.MO.PMT. + LIC FEE + OFFICIAL FEE