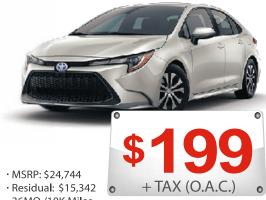

# 2021 Toyota Corolla LE Hybrid

- · 36MO./10K Miles
- · T.D.O.: 1ST.MO.PMT. + LIC FEE + OFFICIAL FEE