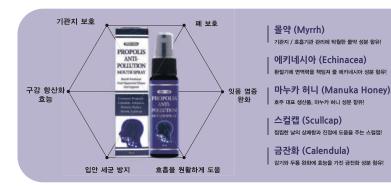

## PROPOLIS ANTI POLLUTION MOUTH SPRAY

" 천연 항산화제로 매일매일 입안을 항균 하세요 "

Sinicare Propolis Spray는 특정 식물에서 꿀벌에서 파생 된 수지 물질 인 프로 폴리스가 포함되어 있어 박테리아로인한 입 냄새를 줄이는 데 효과적이며 입과 목의 감염을 치료하여 구강 건강을 유지하는 데 도움이됩니다

- 프로폴리스의 대표적인 기능으로는 항산화 효능이 있으며 그 외에도 항염증 효능, 면역력 증가, 항바이러스 효능, 항종양, 항암 효능 등 바이러스를 치료하고 상처를 회복하는데 효과가 있습니다.
- 예로부터 약초로 사용해온 에키나시아 함유로 면역력 증강제, 감염된 곳을 치유하는 능력과 항생 효과가 있고 손상된 폐를 복구시키는데 효과가 있습니다.