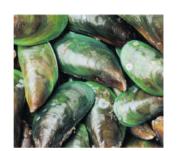

## SINI CARE

"호주 에서 " 도착했습니다"

초록입 홍합은 염증 유발 물질 생성을 억제해 항암 효과로 관절염에 효과를 볼 수 있습니다.

MEGA GREEN LIPPED MUSSEL 7500 초록입 홍합 추출물로 칼슘과 글루코사민이 함유된 연골조직 재생과 염증 통증완화

건강기능식품

아연은 면역기능과 류마티스 관절염, 염증성 질환에 도움을 주며 청소년 성장발육과 장내 면역기능을 높여 회복을 촉진하고 소화를 돕습니다