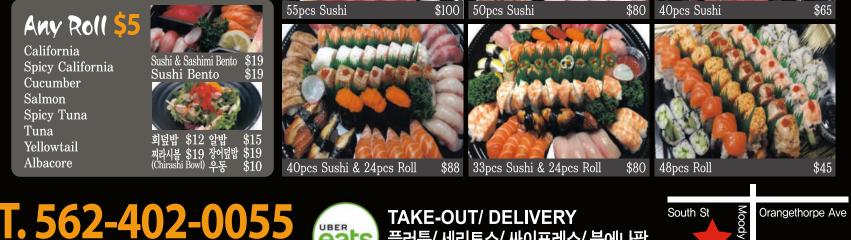

## 바저민 ROLL SPECIAL Yellowtail Special Washington Eel Special Sakai Special Rainbow \$9 \$9 \$9 8pcs 8pcs \$9 8pcs 8pcs 8pcs \$9 Baked Salmon Hawaiian Shrimp Tempura Philadelphia Tiger **\$9** 8pcs \$9 8pcs \$9 8pcs **\$9** 8pcs \$9 8pcs Sashimi Combo Sashimi Combo Halibut (광어) 🚪 Sashimi Combo \$70 36pcs 광어 45pcs \$80 45pcs \$60 SUSHI COMBO Sushi Combo Toro Suchi Combo Toro sushi \$35 8pcs Toro, 2pcs Chef Choice \$35 2pcs Toro \$10 24pcs Sushi Combo Sushi Combo Sushi Combo 33pcs \$55 24pcs \$40 15pcs \$25 <u>SUSHI & ROLL COMBO</u> Sushi & Roll Combo Sushi & Roll Combo Sushi & Roll Combo 12pcs Sushi & 16pcs Roll \$38 10pcs Sushi & 8pcs Roll \$30 7pcs Sushi & 8pcs Roll \$23 \*You CATERING se any rolls SUSHI Bulefin Tuna Toro \$10 \$10 Uni \$4 \$4 \$4 \$4 \$4 \$5 \$4 Tuna Ikura Salmon Halibut \$4 Shrimp Yellowtail