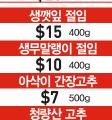

10Kg

봉화 청량산 갓김치 **\$30** 2.5Kg

**\$20** 2.5Kg

봉화 청량산 총각김치 **\$30** 4Kg

**\$15** 2.5Kg

\$25 4Kg

**\$7** 500g