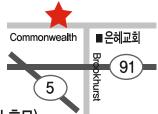

## 본점 BONGHWA USA INC.

봉화청량산김치 미주 법인

농수산 마트 T.714-403-1230

1811 W Commonwealth Ave. #M. Fullerton, CA 92833 (일요일 휴무)

| 지정판매처 | LA | 상 <del>록수</del> 캐더링 | 323.939.1955 | 올림픽 + 크랜셔 (강남회관 옆)    |
|-------|----|---------------------|--------------|-----------------------|
| 판     |    | 신선정육점               | 213.368.9292 | 웨스턴 + 8가 (로데오 갤러리아 몰) |
| 버처    |    | 꽃마 USA              | 213.725.9090 |                       |