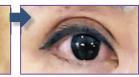

# Perfect - Eye Line

## 흐릿한눈매교정

(두꺼운 쌍꺼풀 교정/동공 확대 효과/또렷한 눈매)

<mark>시술시 무료체험</mark>

리프팅 (얼굴 + 목) 또는

탈모재생 (2 Parts)