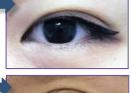

# Perfect - Eye Line

## 흐릿한눈매교정

(두꺼운 쌍꺼풀 교정/동공 확대 효과/또렷한 눈매)

<mark>시술시 무료체험</mark>

리프팅 (얼굴 + 목) 또는

탈모재생 (2 Parts)