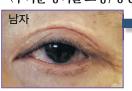

# Perfect - Eye Line

## 흐릿한눈매교정

(두꺼운 쌍꺼풀 교정/동공 확대 효과/또렷한 눈매)

<mark>시술시 무료체험</mark>

리프팅 (얼굴 + 목) 또는

탈모재생 (2 Parts)