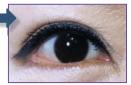

# Perfect - Eye Line

## 흐릿한눈매교정

(두꺼운 쌍꺼풀 교정/동공 확대 효과/또렷한 눈매)

<mark>시술시 무료체험</mark>

리프팅 (얼굴 + 목) 또는

탈모재생 (2 Parts)