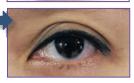

# Perfect - Eye Line

## 흐릿한눈매교정

(두꺼운 쌍꺼풀 교정/동공 확대 효과/또렷한 눈매)

<mark>시술시 무료체험</mark>

리프팅 (얼굴 + 목) 또는

탈모재생 (2 Parts)