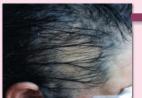

## 흐릿한눈매교정

(두꺼운 쌍꺼풀 교정/동공 확대 효과/또렷한 눈매)

<mark>시술시 무료체험</mark>

리프팅 (얼굴 + 목) 또는

탈모재생 (2 Parts)