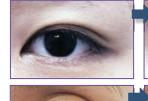

# Perfect - Eye Line

## 흐릿한눈매교정

(두꺼운 쌍꺼풀 교정/동공 확대 효과/또렷한 눈매)

<mark>시술시 무료체험</mark>

리프팅 (얼굴 + 목) 또는

탈모재생 (2 Parts)