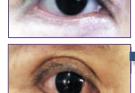

# Perfect - Eye Line

## 흐릿한눈매교정

(두꺼운 쌍꺼풀 교정/동공 확대 효과/또렷한 눈매)

<mark>시술시 무료체험</mark>

리프팅 (얼굴 + 목) 또는

탈모재생 (2 Parts)