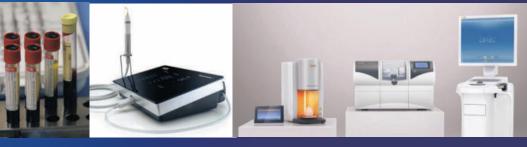

## Piezosurgery, 초음파수술기 신경, 혈관 손상없는 수술위한 필수적인 장비

#### PRF,CGF (자가혈이식)을 위한 임플란트

뼈이식 단계에 자가혈에서 추출한 성장인자들의 혼합체를 이식재외 혼합하거나 차단막으로 사용하는 시술

#### Cerec(CAD/CAM)

치아 본 뜨지 않고 광학 스캔적용하여5분 내 치아스캔 마무리하고 임시치아제작과 접착 필요없는 세렉치료는 치료에 사용할 본 치아 1시간내 제작 가능