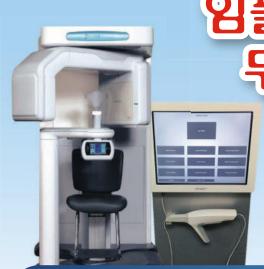

# 임플란트 아시기가 두려우십니까?

이제 임플란트를 더 편하게, 더 빠르게, 더 정확하게!

- 첫번째 내원 : 인상채득➤장치제작➤ CT촬영 - 두번째 내원 : 심플 임플란트 수술➤ 보철장착

최첨단 3D I CT 3Shape Trios Scan

CT/Digital Guided 확실한 임플란트 시술 무절개, 무통증, 빠른 회복