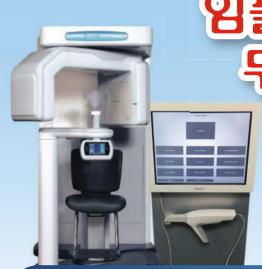

# 임플란트 아시기가 두려우십니까?

이제 임플란트를 더 편하게, 더 빠르게, 더 정확하게!

- 첫번째 내원 : 인상채득➤장치제작➤ CT촬영 - 두번째 내원 : 심플 임플란트 수술➤ 보철장착

최첨단 3D I CT 3Shape Trios Scan

CT/Digital Guided 확실한 임플란트 시술 무절개, 무통증, 빠른 회복