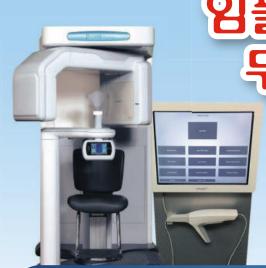

#### 최첨단 3D I CT 3Shape Trios Scan

CT/Digital Guided 확실한 임플란트 시술 무절개, 무통증, 빠른 회복