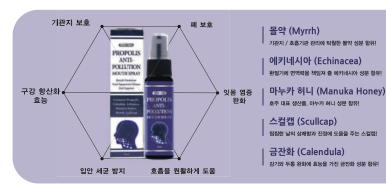

## PROPOLIS ANTI POLLUTION **MOUTH SPRAY**

" 천연 항산화제로 매일매일 입안을 항균 하세요 "

Sinicare Propolis Spray는 특정 식물에서 꿀벌에서 파생 된 수지 물질 인 프로 폴리스가 포함되어 있어 박테리아로인한 입 냄새를 줄이는 데 효과적이며 입과 목의 감염을 치료하여 구강 건강을 유지하는 데 도움이됩니다

- 프로폴리스의 대표적인 기능으로는 항산화 효능이 있으며 그 외에도 항염증 효능, 면역력 증가, 항바이러스 효능, 항종양, 항암 효능 등 바이러스를 치료하고 상처를 회복하는데 효과가 있습니다.
- 예로부터 약초로 사용해온 에키나시아 학유로 면역력 증강제 감염된 곳을 치유하는 능력과 항생 효과가 있고 손상된 폐를 복구시키는데 효과가 있습니다.