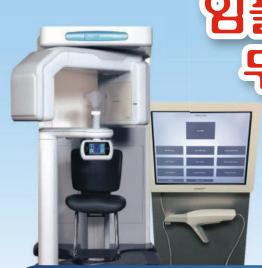

#### 최첨단 3D I CT 3Shape Trios Scan

CT/Digital Guided 확실한 임플란트 시술 무절개, 무통증, 빠른 회복