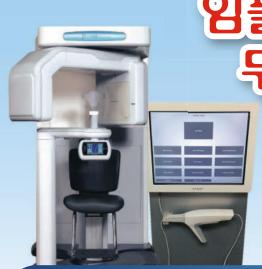

# 임플란트 아시기가 두려우십니까?

이제 임플란트를 더 편하게, 더 빠르게, 더 정확하게!

- 첫번째 내원 : 인상채득➤장치제작➤ CT촬영 - 두번째 내원 : 심플 임플란트 수술➤ 보철장착

최첨단 3D I CT 3Shape Trios Scan

CT/Digital Guided 확실한 임플란트 시술 무절개, 무통증, 빠른 회복