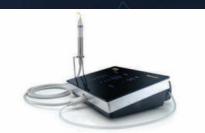

### Piezosurgery, 초음파 수술기

임플란트 수술 시 가장 문제가 되는 신경및 혈관을 손상없이 수술하기 위한 필수적인 장비 입니다.