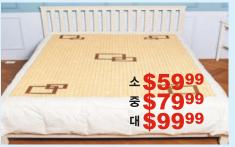

4중 방역 마스크 (50매 구입시) **\$080** (Each)

러브미 마스크

한국 최고의

(10매 구입시) \$ 080 (Each)

(50장 구매시) **\$1** (Each) (개별 구매시 장당 \$1.99)

더드림 양면 쿨매트 더블형 베개포함 (85cm x 135cm)

**\$39**99

대나무 마작 매트