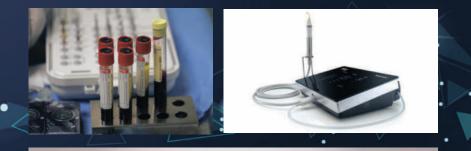

#### Piezosurgery, 초음파 수술기

임플란트 수술 시 가장 문제가 되는 신경및 혈관을 손상없이 수술하기 위한 필수적인 장비 입니다.

#### PRF, CGF(자가혈 이식)을 이용한 임플란트

자가혈 뼈이식 임플란트는 임플란트를 위한 뼈이식 단계에서 자가혈에서 추출한 성장인자들의 혼합체를 이식재와 혼합하거나 차단막으로 사용하는 시술입니다.