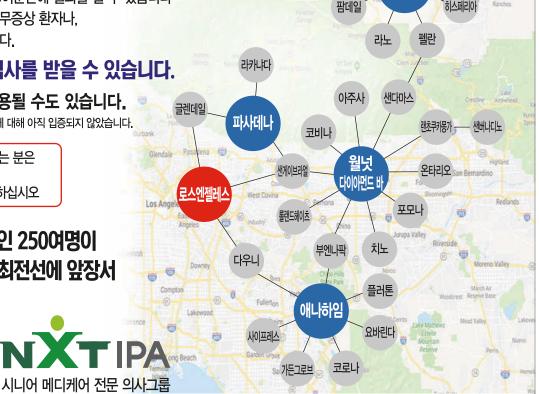

넥스트 메디컬그룹은 차세대 전문의료인 250여명이 더 넓은지역에서 코로나-19 바이러스 최전선에 앞장서 여러분의 건강을 관리 해드립니다

빅토빌

213-388-5144

3663 W 6th St, #103 Los Angeles, CA 90020

애너하임

**714-484-3781** 408 S. Beach Blvd #204

Anaheim, CA 92804

**월넛** 14 다이아몬드바 909-480-0200

20627 Golden Springs Dr. #2-D Diamond Bar, CA 91789 빅토빌

**760-552-4470** 15095 Amargosa Rd. Bldg.1 #102

Victorville, CA 92394