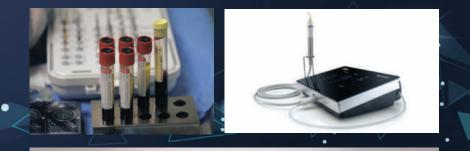

#### Piezosurgery, 초음파 수술기

임플란트 수술 시 가장 문제가 되는 신경및 혈관을 손상없이 수술하기 위한 필수적인 장비 입니다.

### PRF, CGF(자가혈 이식)을 이용한 임플란트

자가혈 뼈이식 임플란트는 임플란트를 위한 뼈이식 단계에서 자가혈에서 추출한 성장인자들의 혼합체를 이식재와 혼합하거나 차단막으로 사용하는 시술입니다.