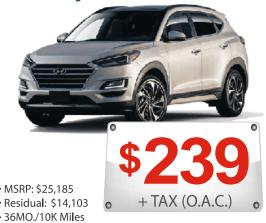

# 2020 Hyundai Tucson SE

T.D.O.: 1ST.MO. + LIC FEE + OFFICIAL FEE

2020 Toyota Camry LE

+ TAX (O.A.C.)

MSRP: \$26,253

Residual: \$14,701

· 36MO./10K Miles

· T.D.O.: 1ST.MO. + LIC FEE + OFFICIAL FEE