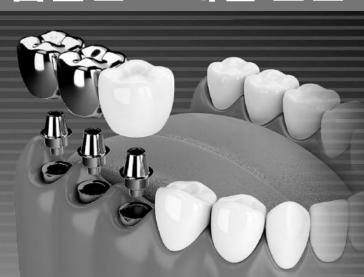

## 이플라트 전문병원

실패한 임플란트 해결 전문!!

\*골트임플린트\* 스페셜기격

통증없는 임플란트 시술

내게 맞는 크라운을 선택하세요

일반〈골드〈지르코니아

치아교정 \$2,999<sub>부터</sub>

메탈, 투명교정