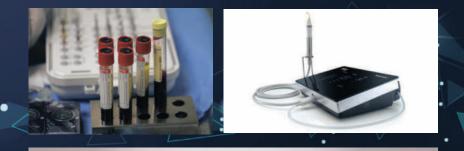

#### Piezosurgery, 초음파 수술기

임플란트 수술 시 가장 문제가 되는 신경및 혈관을 손상없이 수술하기 위한 필수적인 장비 입니다.

# PRF, CGF(자가혈 이식)을 이용한 임플란트

자가혈 뼈이식 임플란트는 임플란트를 위한 뼈이식 단계에서 자가혈에서 추출한 성장인자들의 혼합체를 이식재와 혼합하거나 차단막으로 사용하는 시술입니다.