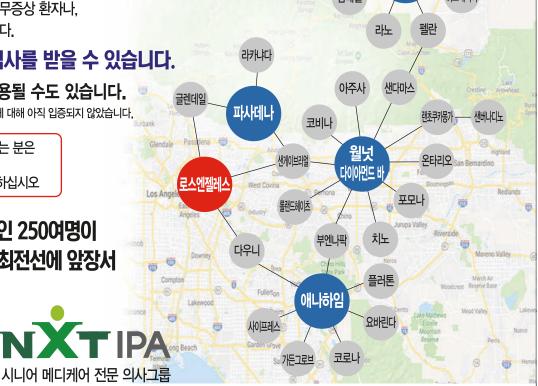

넥스트 메디컬그룹은 차세대 전문의료인 250여명이 더 넓은지역에서 코로나-19 바이러스 최전선에 앞장서 여러분의 건강을 관리 해드립니다

빅토빌

**213-388-5144** 

3663 W 6th St, #103 Los Angeles, CA 90020 애너하임

**714-484-3781** 408 S. Beach Blvd #204

Anaheim, CA 92804

월**넛** 다이아돈 바 909-480-0200

20627 Golden Springs Dr. #2-D Diamond Bar, CA 91789 빅토빌

760-552-4470

15095 Amargosa Rd. Bldg.1 #102 Victorville, CA 92394