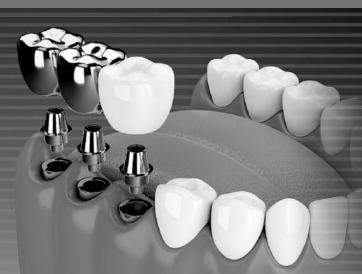

## 명품틀니

- 1. 틀니를 안한 듯 편안합니다.
- 2. 어떤 음식도 잘 씹힙니다.
- 3. 말소리와 노래가 잘 됩니다.
- 4. 구강에서 움직임이 없습니다.
- 5. FULL 틀니는 Gold mesh 을 넣고 만들기 때문에 얇고 강합니다.
- 6. 포유치과에서는 "틀**니연구소**"가 있습니다.
- 7. 365일 단 1% 문제도 무료로 해결 합니다.
- 8. 방문하셔서 다양한 종류의 명품틀니를 구경하세요.