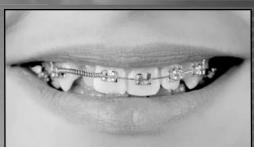

실패한 임플란트 해결 전문!!

★ 골트임플라트★ 스페셜 가격

<u>통증없는 임플</u>란트시술

내게 맞는 크라<del>운을</del> 선택하세요

일반〈골드〈지르코니아

치아교정 \$2,999<sub>부터</sub>

메탈, 투명교정

**틀니•오버덴쳐** \$899 부터•스페셜 가격