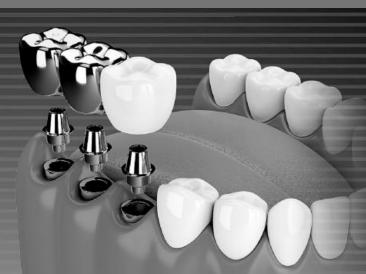

**|패한 임플란트 해결 전문!!** 

스페셜기격

통증없는 임<del>플</del>란트 시술

내게 맞는 크라운을 선택하세요

일반〈골드〈지르코니아

치아교정 \$2,999 부터

메탈, 투명교정

틀니•오버덴쳐 \$899 부터 · 스페셜 가격