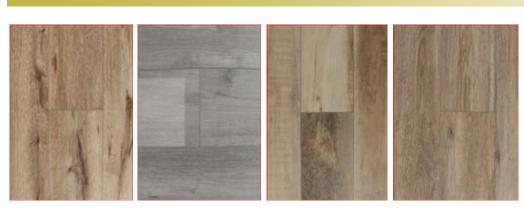

#### **SPC Floors**

100% Waterproof, Formaldehyde Free Unipush click, 12mil Wear layer ( 48"L x 7.2"W x 0.22"T )

\$1.99sqft

(Over 1000sqft) Reg Price \$2.89sqft

#### **LAMINATE Floors**

12.3MM Thickness, AC3 Rating Unilin click, V-Groove Edge (47.75"L x 5.6"w)

\$1.19<sub>sqft</sub>

(Over 1000sqft) Reg Price \$1.79sqft