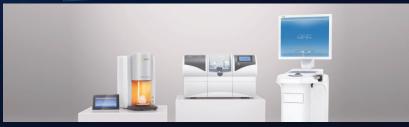

#### Cerec(CAD/CAM)

치아를 본뜨지 않고 광학 스캔을 적용하여 5분 안에 치아 스캔을 마무리하고, 치아의 임시치아 제작과 접착이 필요 없는 세렉 치료는 치료에 사용할 본 치아도 1시간 이내에 제작 가능합니다.