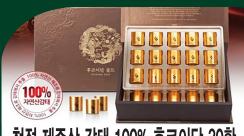

\$15

청정 제주산 감태 100% 후코이단 30환

\*청정지역 제주산 해조류 감태추출농축액 20%이상 함유! \*감태추출물(플로로탄닌 폴리페놀)은 항산화의 함유량 또한 높아 수면의 질 개선 및 활성산소의 발생을 억제하여 노화 예방에도 효과 적입니다

흑마늘진액 30포

\$15

미숫가루 350g 3종 세트 녹차, 복분자, 검정콩