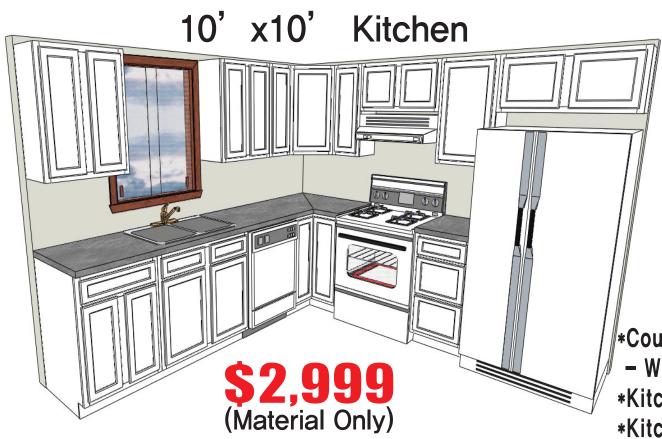

### 10' x 10' kitchen ( Material Only ) \$2999 \*Cabinets ( Shaker White )

- -W2430 (2)
- -W1230 (2)
- -WDC2430 (1)
- -W3015 (1)
- -W1830 (1)
- -W3615 (1)
- -BLS36 (1)
- -DB18 (1)
- -SB36 (1)
- -B24 (1)
- -TK8 (2) -SM8 (5)
- \*Counter top ( Size: 2'X9' 2ea)
- White or Gray Crystal
- \*Kitchen Sink (1)
- \*Kitchen Faucet (1)

이 외에 다른 물건이나 사이즈를 원하시면 가격이 추가 될 수 있습니다.