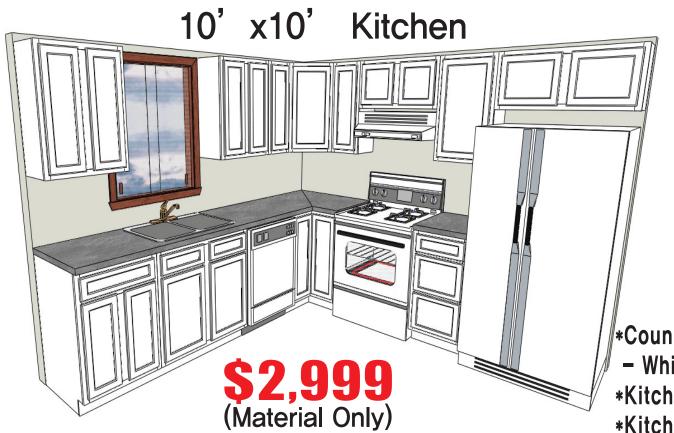

## 10' x 10' kitchen ( Material Only ) \$2999 \*Cabinets ( Shaker White )

- -W2430 (2)
- -W1230 (2)
- -WDC2430 (1)
- -W3015 (1)
- -W1830 (1)
- -W3615 (1)
- -BLS36 (1)
- -DB18 (1)
- -SB36 (1)
- -B24 (1)
- -TK8 (2)
- -SM8(5)
- \*Counter top (Size: 2'X9' 2ea)
- White or Gray Crystal
- \*Kitchen Sink (1)
- \*Kitchen Faucet (1)

이 외에 다른 물건이나 사이즈를 원하시면 가격이 추가 될 수 있습니다.