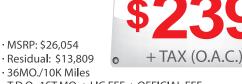

## 2020 Kia Forte LXS



#### · 36MO./10K Miles

• T.D.O.: 1ST.MO. + LIC FEE + OFFICIAL FEE

# 2020 Hyundai Tucson SE



• MSRP: \$25,185 Residual: \$14,103 · 36MO./10K Miles

· T.D.O.: 1ST.MO. + LIC FEE + OFFICIAL FEE

0

# 2020 Toyota Corolla LE



• MSRP: \$21,254 · Residual: \$12,328 + TAX (O.A.C.) 0 • 36MO./10K Miles

· T.D.O.: 1ST.MO. + LIC FEE + OFFICIAL FEE

## 2020 Toyota Camry LE





· 36MO./10K Miles • T.D.O.: 1ST.MO. + LIC FEE + OFFICIAL FEE

## 2020 Honda Civic LX



• MSRP: 21,480 · Residual: \$12,888 · 36MO./12K Miles

+ TAX (O.A.C.)

0 · T.D.O.: 1ST.MO. PMT+ LIC FEE + OFFICIAL FEE

## 2020 Lexus ES350



• MSRP: \$41,780 Residual: \$21,726

+ TAX (O.A.C.)0

· 36MO./10K Miles T.D.O.: 1ST.MO.PMT. + LIC FEE + OFFICIAL FEE