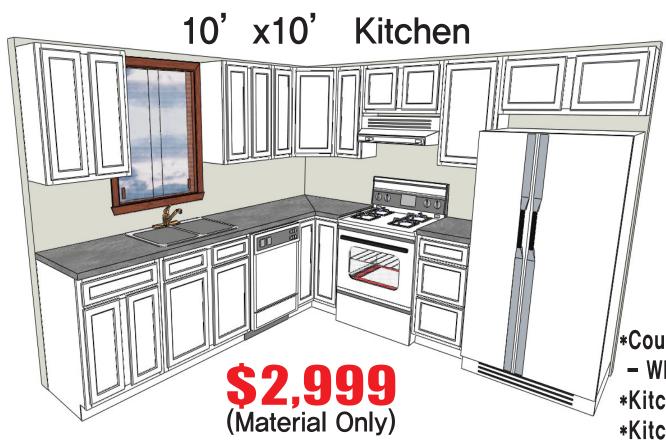

### 10' x 10' kitchen ( Material Only ) \$2999 \*Cabinets ( Shaker White )

- -W2430 (2)
- -W1230 (2)
- -WDC2430 (1)
- -W3015 (1)
- -W1830 (1)
- -W3615 (1)
- -BLS36 (1)
- -DB18 (1)
- -SB36 (1)
- -B24 (1)
- -TK8 (2) -SM8 (5)
- \*Counter top ( Size: 2'X9' 2ea)
- White or Gray Crystal
- \*Kitchen Sink (1)
- \*Kitchen Faucet (1)

이 외에 다른 물건이나 사이즈를 원하시면 가격이 추가 될 수 있습니다.