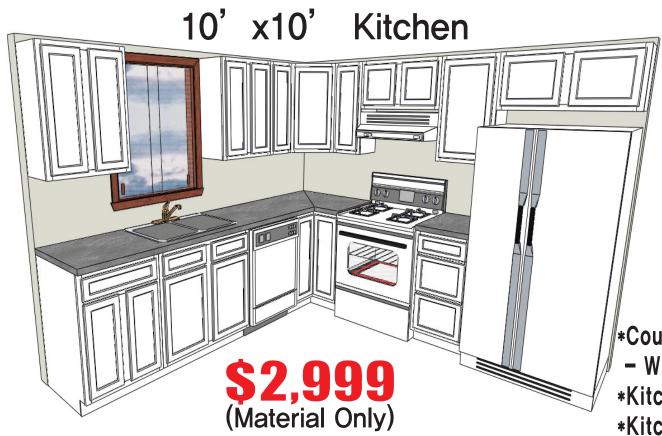

# 10' x 10' kitchen ( Material Only ) \$2999 \*Cabinets ( Shaker White )

- -W2430 (2)
- -W1230 (2)
- -WDC2430 (1)
- -W3015 (1)
- -W1830 (1)
- -W3615 (1)
- -BLS36 (1)
- -DB18 (1)
- -SB36 (1)
- -B24 (1)
- -TK8 (2) -SM8 (5)
- \*Counter top (Size: 2'X9' 2ea)
- White or Gray Crystal
- \*Kitchen Sink (1)
- \*Kitchen Faucet (1)

이 외에 다른 물건이나 사이즈를 원하시면 가격이 추가 될 수 있습니다.