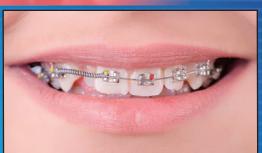

## 실패한 임플란트 해결 전문!!

스페셜 가격

통증없는 임플란트시술

내게 맞는 크라운을 선택하세요

일반〈골드〈지르코니아

치아교정 **\$2,999**부터

메탈, 투명교정

틀니·오버덴쳐 \$899부터 • 스페셜 가격