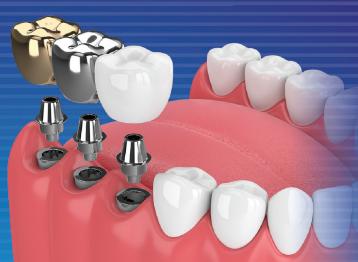

## 실패한 임플란트 해결 전문!!

스페셜 가격

통증없는 임플란트시술

내게 맞는 크라운을 선택하세요

일반〈골드〈지르코니아

치아교정 **\$2,999**부터

메탈, 투명교정

틀니·오버덴쳐 \$899부터 • 스페셜 가격

스켈링

\$30

검진+최첨단X-RA\

**\$10** 

크라운 \$399부터 골드크라운. 질코니이 진료과목

신경치료, 보철, 사랑니 발치, 일반진료

USC, UCLA 치과대학을 졸업한 치의학 박사님들이 20년 이상의 풍부한 임플란트 수술 경험과 의술로 여러분을 모십니다

자체 기공소 보유 (미국, 영국, 일본, 최우수기공인정)