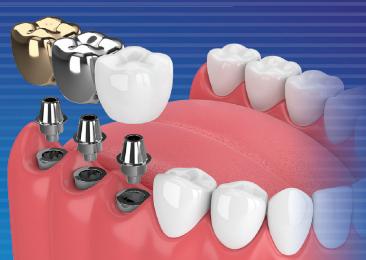

## 실패한 임플란트 해결 전문!!

통증없는임플란트시술

내게 맞는 크라운을 선택하세요

일반〈골드〈지르코니아

치아교정 \$2,999 부터

메탈, 투명교정

틀니•오버덴쳐 \$899부터 • 스페셜 가격

자체 기공소 보유

검진+최첨단X-RAY

\$10

스켈링 \$30

크라운 \$399부터

골드크라운, 질코니아

진료과목

신경치료, 보철, 사랑니 발치, 일반진료

USC, UCLA 치과대학을 졸업한 치의학 박사님들이 20년 이상의 풍부한 임플란트 수술 경험과 의술로 여러분을 모십니다