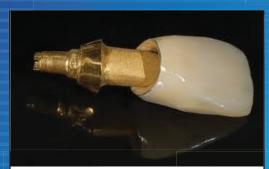

## 실패한 임플란트 해결 전문!!

통증없는임플란트시술

내게 맞는 크라운을 선택하세요

일반〈골드〈지르코니아

치아교정 \$2,999 부터

메탈, 투명교정

틀니•오버덴쳐 \$899부터 • 스페셜 가격

자체 기공소 보유

검진+최첨단X-RAY

\$10

스켈링 \$30

크라운 \$399부터

골드크라운, 질코니아

진료과목

신경치료, 보철, 사랑니 발치, 일반진료

USC, UCLA 치과대학을 졸업한 치의학 박사님들이 20년 이상의 풍부한 임플란트 수술 경험과 의술로 여러분을 모십니다