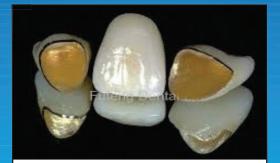

## 실패한 임플란트 해결 전문!!

통증없는임플란트시술

내게 맞는 크라운을 선택하세요

일반〈골드〈지르코니아

치아교정 \$2,999 부터

메탈, 투명교정

틀니•오버덴쳐 \$899부터 • 스페셜 가격

자체 기공소 보유

검진+최첨단X-RAY

\$10

스켈링 \$30

크라운 \$399부터

골드크라운, 질코니아

진료과목

신경치료, 보철, 사랑니 발치, 일반진료

USC, UCLA 치과대학을 졸업한 치의학 박사님들이 20년 이상의 풍부한 임플란트 수술 경험과 의술로 여러분을 모십니다