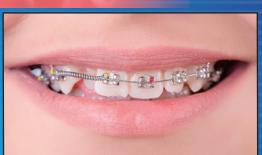

## 실패한 임플란트 해결 전문!!

통증없는임플란트시술

내게 맞는 크라운을 선택하세요

일반〈골드〈지르코니아

치아교정 \$2,999 부터

메탈, 투명교정

틀니•오버덴쳐 \$899부터 • 스페셜 가격

자체 기공소 보유

검진+최첨단X-RAY

\$10

스켈링 \$30

크라운 \$399부터

골드크라운, 질코니아

진료과목

신경치료, 보철, 사랑니 발치, 일반진료

USC, UCLA 치과대학을 졸업한 치의학 박사님들이 20년 이상의 풍부한 임플란트 수술 경험과 의술로 여러분을 모십니다