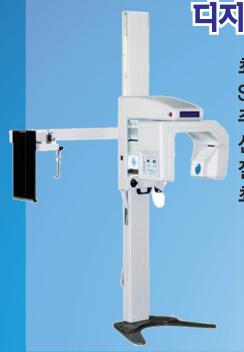

# 지과도 이제는 디지털 시대입니다

최첨단 3D,CT와 Scan을 통한 골조직 주변치아와의 거리 각도 신경위치 등을 절개없이 진단이 가능한 최첨단 장비 입니다.