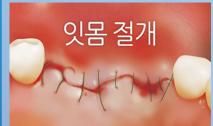

### 가이즈 제작을 통한 무절개 시술을 할 경우

최소 절개 시술로 출혈과 붓기가 적어 회복이 빠르고 감염 위첨이 낮음. 특히 노약자 또는 당뇨, 고혈압 질환을 가지고 계신 분들 강력 추천함

(가이드 제작 비용은 환자 부담이며, 상담시 자세히 설명)