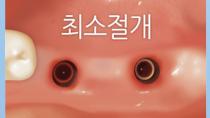

### 가이즈 제작을 통한 무절개 시술을 할 경우

최소 절개 시술로 출혈과 붓기가 적어 회복이 빠르고 감염 위첨이 낮음. 특히 노약자 또는 당뇨, 고혈압 질환을 가지고 계신 분들 강력 추천함

(가이드 제작 비용은 환자 부담이며, 상담시 자세히 설명)