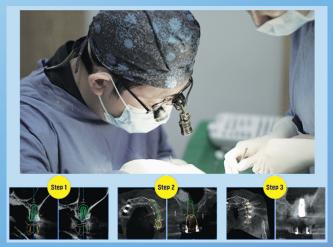

### 디지털 임플란트

치료과정을 최첨단 검사방법으로 얻은 디지털 데이터를 통해 진행하여 실제 수술 전 3D 컴퓨터에 의한 모의수술로 환자와 함께 미리 보고 치료계획을 수립합니다.

모든 임플란트는 미국 FDA에서 승인된 최고급 임플란트만을 사용합니다.(발치, 뼈이식 별도)

상담/예약 714.523.2828

Event Coupon 임프란트 10% off Expire: 3/31/2020