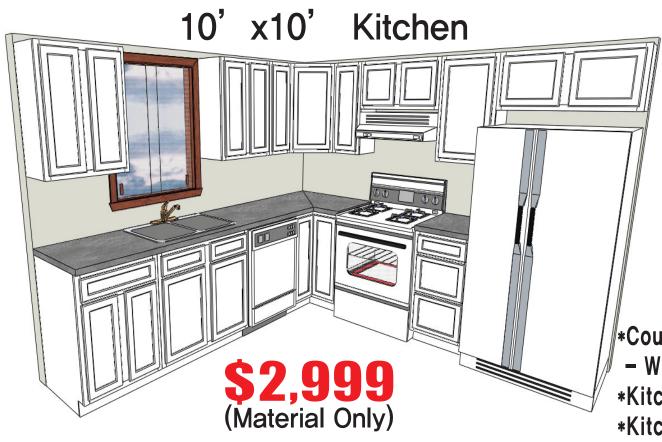

## 10' x 10' kitchen ( Material Only ) \$2999 \*Cabinets ( Shaker White )

- -W2430 (2)
- -W1230 (2)
- -WDC2430 (1)
- -W3015 (1)
- -W1830 (1)
- -W3615 (1)
- -BLS36 (1)
- -DB18 (1)
- -SB36 (1)
- -B24 (1)
- -TK8 (2) -SM8 (5)
- \*Counter top ( Size: 2'X9' 2ea)
- White or Gray Crystal
- \*Kitchen Sink (1)
- \*Kitchen Faucet (1)