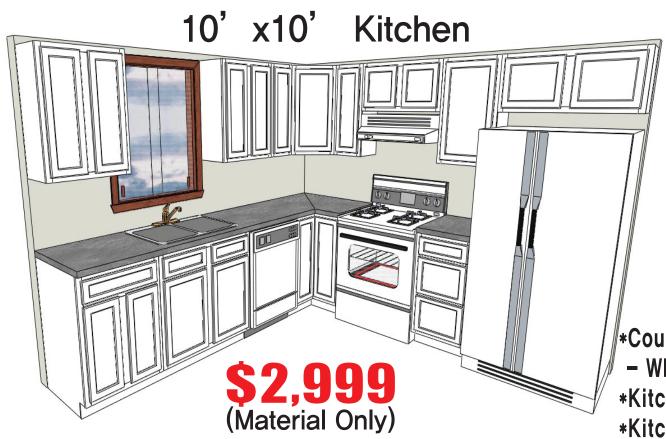

# 10' x 10' kitchen ( Material Only ) \$2999 \*Cabinets ( Shaker White )

- -W2430 (2)
- -W1230 (2)
- -WDC2430 (1)
- -W3015 (1)
- -W1830 (1)
- -W3615 (1)
- -BLS36 (1)
- -DB18 (1)
- -SB36 (1)
- -B24 (1)
- -TK8 (2) -SM8 (5)
- \*Counter top ( Size: 2'X9' 2ea)
- White or Gray Crystal
- \*Kitchen Sink (1)
- \*Kitchen Faucet (1)