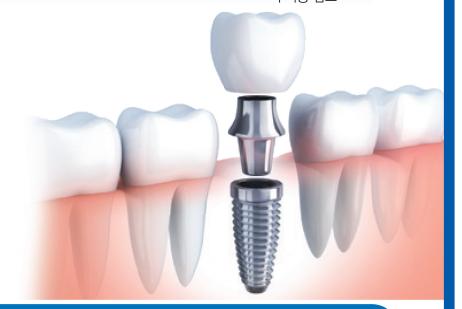

## 자가혈 PRF 임플란트란?

원심분리기를 이용하여 수술전 채취한 혈액으로 정상인자가 풍부한 고농도 농축된 혈소판 물질을 만들어냅니다.

이 세포덩어리가 임플란트 치료시 골을 형성하거나 상처를 치유합니다. 자신의 혈액을 이용하여 임플란트를 식립하므로 부작용 걱정이 없습니다.

첫번째 골(잇몸뼈)형성촉진

두번째 회복단축도움

세번째 항감염/면역력증진

네번째 자신의 혈액 이용 부작용 감소