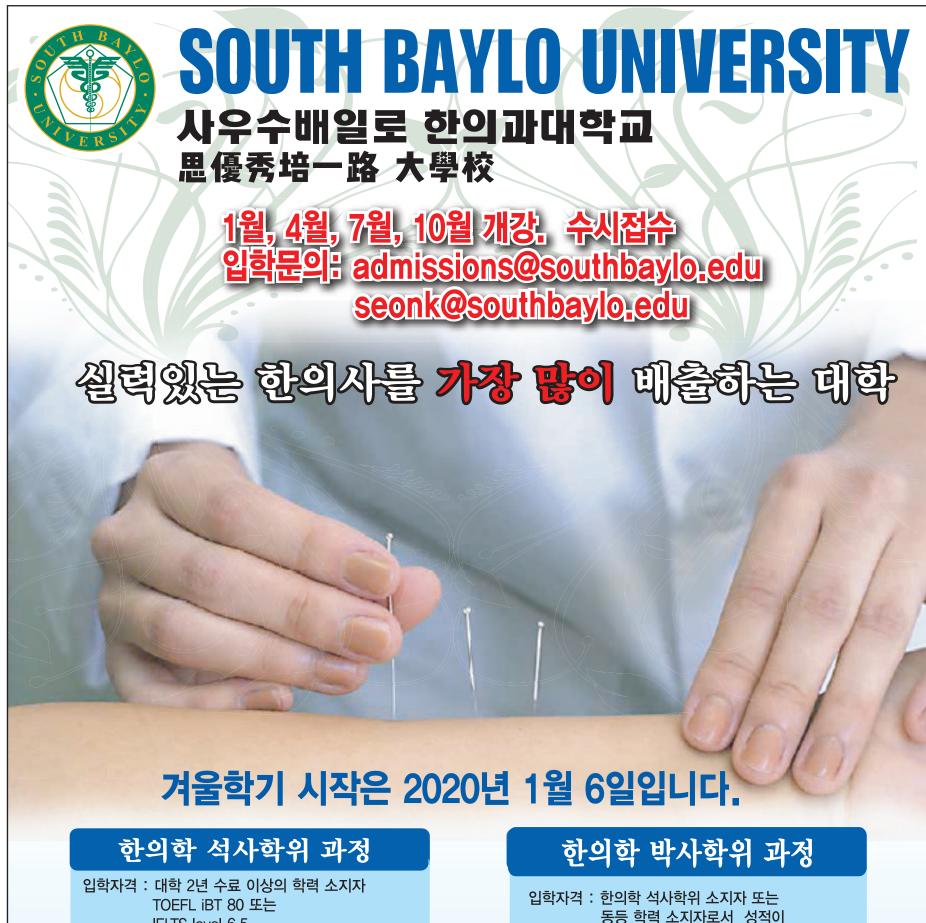

- 유학생 SEVIS I-20 발행
- 오랜경험의 최고 교수진
- 풍부한 임상실습 제공
- 학비 융자 및 장학금 제도
- 오전/오후/저녁반 운영
- 석사학위:3개국어 수업 (한국어, 중국어, 영어)
  박사학위:2개국어 수업 (한국어, 영어)

클리닉 첫 번째 진료는 Free (침 치료와 진단)

South Baylo University is one of the largest and oldest universities in the United States.