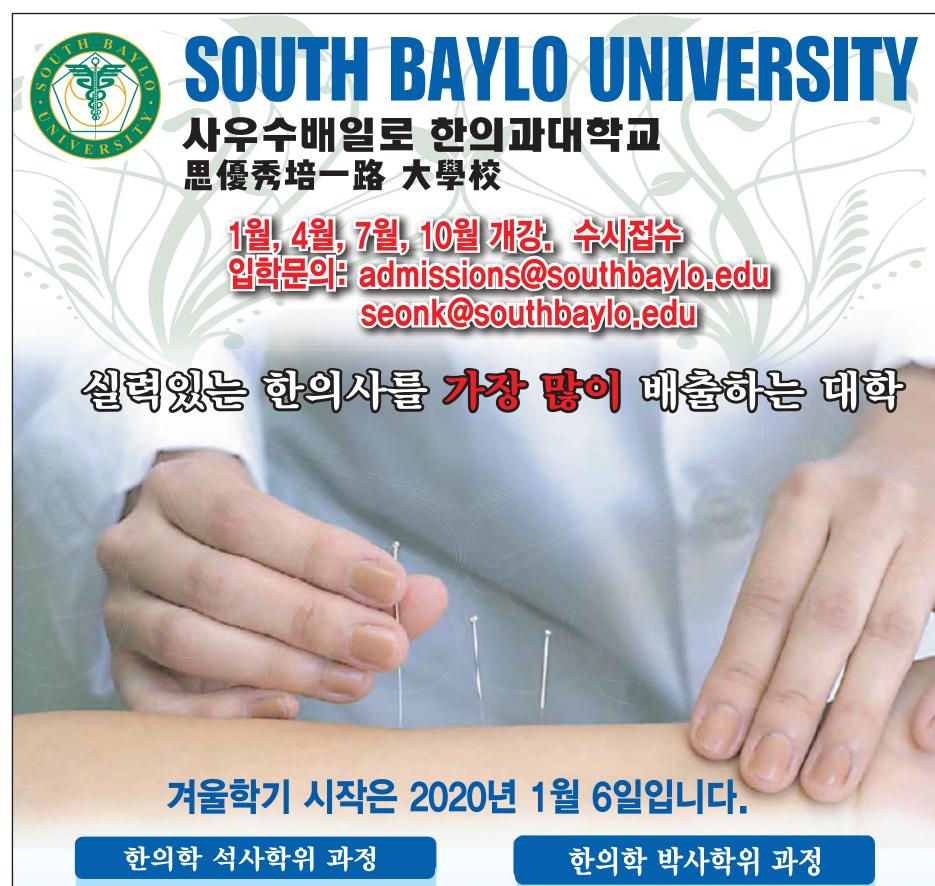

## **THE TOWN NEWS**

입학자격 : 대학 2년 수료 이상의 학력 소지자 TOEFL iBT 80 또는 IELTS level 6.5 준비서류 : 최종학교 성적증명서, 사진 2매 입학원서 수업연한 : 4년제 석사과정을 3년으로 단축 가능, 특히 의료계 종사자 기간 단축 가능, RN. D.C. MD는 양방 과목 Credit 가능 면허시험 : NCCAOM, 졸업 후 가주한의사 면허시험 응시 자격 부여

입학자격: 한의학 석사학위 소지자 또는 동등 학력 소지자로서 성적이 평량평균 2.5 이상인자 TOEFL iBT 80 또는 IELTS level 6.5 준비서류: 최종학교 성적증명서, 사진 2매 입학원서, (영문)자기소개서 및 이력서 추천서 2매

- 오랜경험의 최고 교수진
- 풍부한 임상실습 제공
- 학비 융자 및 장학금 제도
- 오전/오후/저녁반 운영
- 석사학위:3개국어 수업 (한국어, 중국어, 영어)
  박사학위:2개국어 수업 (한국어, 영어)