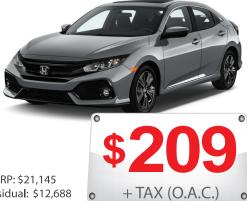

#### 2019 Honda Civic LX

- · MSRP: \$21,145
- Residual: \$12,688
- 36MO./12K Miles
- · T.D.O.: 1ST.MO. PMT+ LIC FEE + OFFICIAL FEE