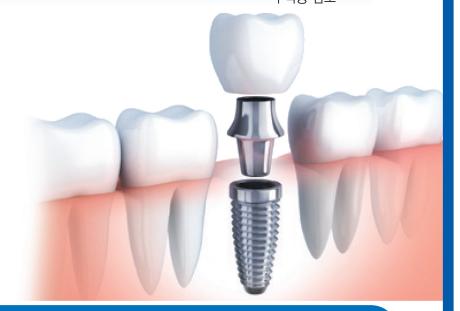

## 자가혈 PRF 임플란트란?

원심분리기를 이용하여 수술전 채취한 혈액으로 정상인자가 풍부한 고농도 농축된 혈소판 물질을 만들어냅니다.

이 세포덩어리가 임플란트 치료시 골을 형성하거나 상처를 치유합니다. 자신의 혈액을 이용하여 임플란트를 식립하므로 부작용 걱정이 없습니다.

첫번째 골(잇몸뼈)형성촉진

두번째 회복단축도움

세번째 항감염/면역력증진

네번째 자신의 혈액 이용 부작용 감소