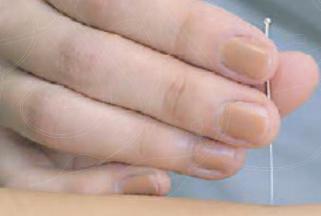

### 한의학 박사학위 과정

입학자격: 한의학 석사학위 소지자 또는

동등 학력 소지자로서 성적이 평량평균 2.5 이상인자

TOEFL iBT 80 (말하기 26) 또는 IELTS level 6,5 (말하기는 8,0)

준비서류: 최종학교 성적증명서, 사진 2매

입학원서. (영문)자기소개서 및 이력서

추천서 2매

클리닉 첫 번째 진료는 Free (침 치료와 진단)