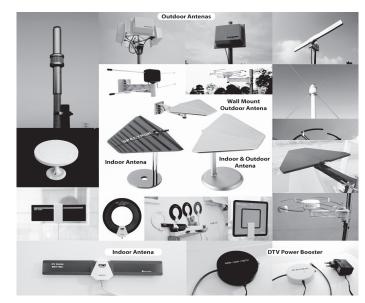

공중파 안테나를 전문적으로 개발하고 생산하여 설치 및 판매하고 있는 〈스텐톤라이프 USA〉의 신기중 대표는 수많은 가정에 공중파 안테나를 설치한 경험을 바탕으로 TV 시청을 위해 어떤선택을 하는 것이 경제적으로 이익이 되고 컨텐츠에 만족할 수 있는지에 대하여 조언하다

먼저 공중파 DTV안테나만 설치 해도 KBS, MBC, SBS, 연합뉴스 TV, 채널A, MBN, 등 13개의 한국어 방송을 비롯해 ABC, NBC, CBS 등 약 170개에 달하는 방송도 무료 시청할 수 있다.

공중파 DTV를 무료로 시청하기 위해서는DTV안테나를 설치해야 한다. 하지만 DTV안테나를 TV와 연결하기만 하면 선명한 품질의 DTV를 시청할 수 있는것은아니다. 거주하는 곳의 환경적 조건에 따라 전파의 세기가 달라질 수 있기 때문이다.

그러므로 한국어 채널인 18번 계열이나 44번 계열 중어느 한 계열의 채널만 수신되는 경우는 안테나 설치 시문제를 해결해 주어야만 모든 방송을 선명하게 즐길 수있다. 특히 44번 계열 채널은 18번 계열보다 전파의세기가약 3~8배 정도 약하므로 일반 실내형 안테나로는신호 난조를 피하기 어렵다. 전문가의 도움이 필요한이유이다.