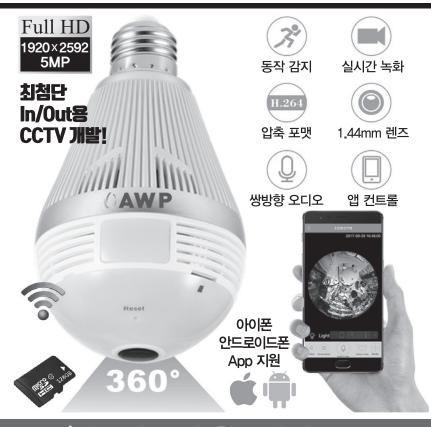

## 전구소켓에 간단하게 설치

- 전구 모양의 카메라(360°)
- 스마트폰으로 실시간 확인(App 다운 필요)
- 동영상, 사진 촬영 가능
- 쌍방향 스피커 내장(대화 가능)
- 낮과 밤에 불을 켜고/끄고 원격 조정 가능
- 128Gb SD카드 사용
- Full HD급 화질 (1920X2592) TV화면 2.5배(사이즈 확대 가능)
- 하우스/사무실/사업장/공장/빌딩 등에 사용
- 기존의 소켓에 사용하므로 설치가 간단
- 보험/부동산 업소/연말연시 고객 선물용