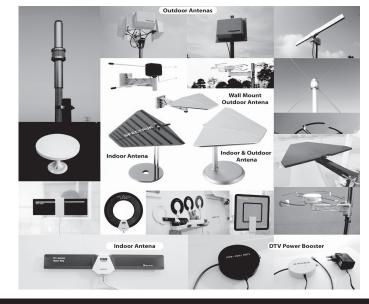

공중파 안테나를 전문적으로 개발하고 생산하여 설치 및 판매하고 있는 <스텐톤라이프 USA>의 신기중 대 표는 수많은 가정에 공중파 안테나를 설치한 경험을 바 탕으로 TV 시청을 위해 어떤선택을 하는 것이 경제적으 로 이익이 되고 컨텐츠에 만족할 수 있는지에 대하여 조언한다.

먼저 공중파 DTV안테나만 설치 해도 KBS, MBC, SBS, 연합뉴스 TV, 채널A, MBN, 등 13개의 한국어 방송을

비롯해 ABC, NBC, CBS 등 약 170개에 달하는 방송도 무료 시청할 수 있다.

공중과 DTV를 무료로 시청하기 위해서는DTV안테나를 설치해야 한다. 하지만 DTV안테나를 TV와 연결하기만 하면 선명한 품질의 DTV를 시청할 수 있는것은아니다. 거주하는 곳의 환경적 조건에 따라 전파의 세기가 달라질 수 있기 때문이다.

그러므로 한국어 채널인 18번 계열이나 44번 계열 중 어느 한 계열의 채널만 수신되는 경우는 안테나 설치 시 문제를 해결해 주어야만 모든 방송을 선명하게 즐길 수 있다. 특히 44번 계열 채널은 18번 계열보다 전파의 세기가 약 3~8배 정도 약하므로 일반 실내형 안테나로는 신호 난조를 피하기 어렵다. 전문가의 도움이 필요한 이유이다.