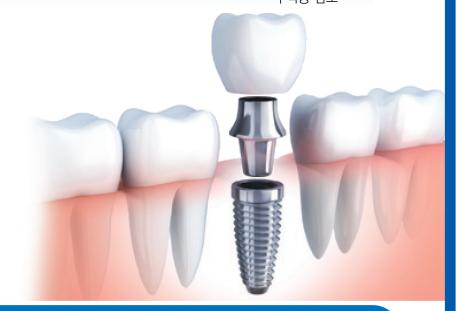

## 자가혈 PRF 임플란트란?

원심분리기를 이용하여 수술전 채취한 혈액으로 정상인자가 풍부한 고농도 농축된 혈소판 물질을 만들어냅니다.

이 세포덩어리가 임플란트 치료시 골을 형성하거나 상처를 치유합니다. 자신의 혈액을 이용하여 임플란트를 식립하므로 부작용 걱정이 없습니다.

**첫번째** 골(잇몸뼈)형성촉진

**두번째** 회복단축도움

**세번째** 항감염/면역력증진