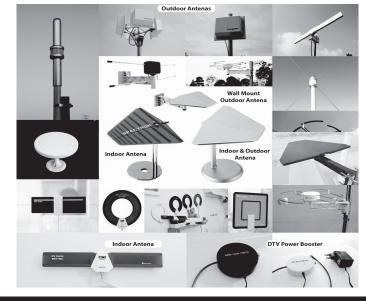

공중과 안테나를 전문적으로 개발하고 생산하여 설치 및 판매하고 있는 <스텐톤라이프 USA>의 신기중 대 표는 수많은 가정에 공중파 안테나를 설치한 경험을 바 탕으로 TV 시청을 위해 어떤선택을 하는 것이 경제적으 로 이익이 되고 컨텐츠에 만족할 수 있는지에 대하여 조언한다.

먼저 공중파 DTV안테나만 설치 해도 KBS, MBC, SBS, 연합뉴스 TV, 채널A, MBN, 등 13개의 한국어 방송을

비롯해 ABC, NBC, CBS 등 약 170개에 달하는 방송도 무료 시청할 수 있다.

공중과 DTV를 무료로 시청하기 위해서는DTV안테나를 설치해야 한다. 하지만 DTV안테나를 TV와 연결하기만 하면 선명한 품질의 DTV를 시청할 수 있는것은아니다. 거주하는 곳의 환경적 조건에 따라 전파의 세기가 달라질 수 있기 때문이다.

그러므로 한국어 채널인 18번 계열이나 44번 계열 중 어느 한 계열의 채널만 수신되는 경우는 안테나 설치 시 문제를 해결해 주어야만 모든 방송을 선명하게 즐길 수 있다. 특히 44번 계열 채널은 18번 계열보다 전파의 세기가 약 3~8배 정도 약하므로 일반 실내형 안테나로는 신호 난조를 피하기 어렵다. 전문가의 도움이 필요한 이유이다.